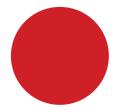

| NAVY    | RED      |
|---------|----------|
| #0a1e2f | #cf0c0c  |
| C - 91% | C - 12%  |
| M - 76% | M - 100% |
| Y - 53% | Y - 100% |
| K - 3%  | K - 3%   |
| R - 10  | R - 207  |
| G - 30  | G - 12   |
| B - 47  | B - 12   |