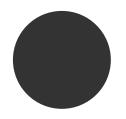

| DARK GREY           | LIGHT   |
|---------------------|---------|
| <del>#</del> 333333 | #ededed |
| C - 69%             | C - 6%  |
| M - 63%             | M - 4%  |
| / - 62%             | Y - 4%  |
| K - 58%             | K - 0%  |
| R - 51              | R - 237 |
| G - 51              | G - 237 |
| B - 51              | B - 237 |