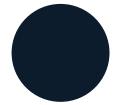

| NAVY    | RED      |
|---------|----------|
| #0a1e2f | #cf0c0c  |
| C - 91% | C - 12%  |
| M - 76% | M - 100% |
| Y - 53% | Y - 100% |
| K - 3%  | K - 3%   |
| R - 10  | R - 207  |
| G - 30  | G - 12   |
| B - 47  | B - 12   |